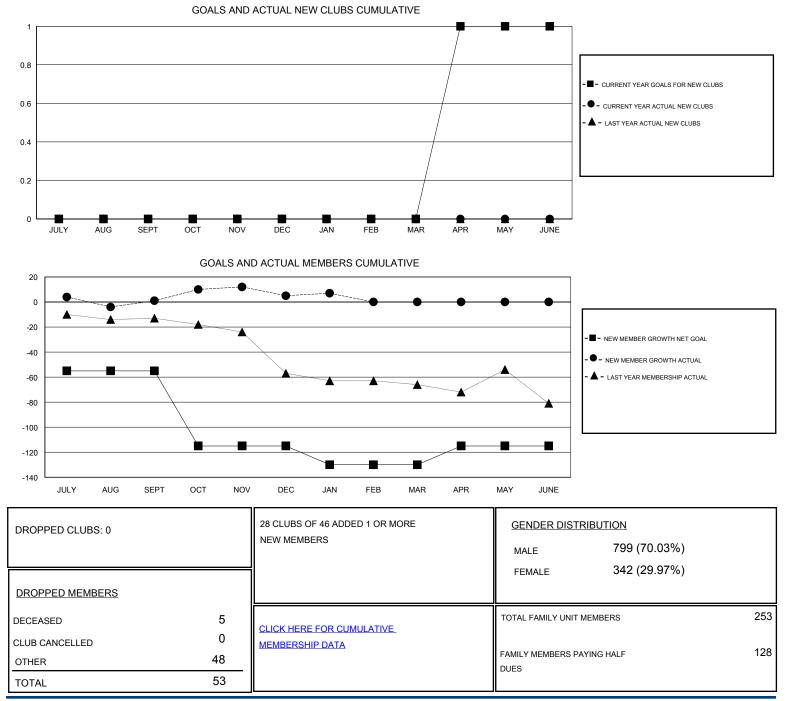

## GMT: HAL GRIFFIN

GMT CA

| Clubs                 |               |           |               | Members               |                                                                |                                                              |                                                    |
|-----------------------|---------------|-----------|---------------|-----------------------|----------------------------------------------------------------|--------------------------------------------------------------|----------------------------------------------------|
| RESULTS FOR 2016-2017 |               |           |               | RESULTS FOR 2016-2017 |                                                                |                                                              |                                                    |
| QUARTER               | NEW CLUB GOAL | NEW CLUBS | DROPPED CLUBS | QUARTER               | NEW MEMBER GROWTH<br>NET GOAL (not reinstated<br>or transfers) | NEW MEMBER<br>GROWTH ACTUAL (not<br>reinstated or transfers) | DROPPED<br>MEMBERS ACTUAL<br>(including transfers) |
| JULY/AUG/SEPT         | 0             | 0         | 0             | JULY/AUG/SEPT         | -55                                                            | 25                                                           | 24                                                 |
| OCT/NOV/DEC           | 0             | 0         | 0             | OCT/NOV/DEC           | -60                                                            | 24                                                           | 20                                                 |
| JAN/FEB/MAR           | 0             | 0         | 0             | JAN/FEB/MAR           | -15                                                            | 11                                                           | 9                                                  |
| APR/MAY/JUNE          | 1             | 0         | 0             | APR/MAY/JUNE          | 15                                                             | 0                                                            | 0                                                  |